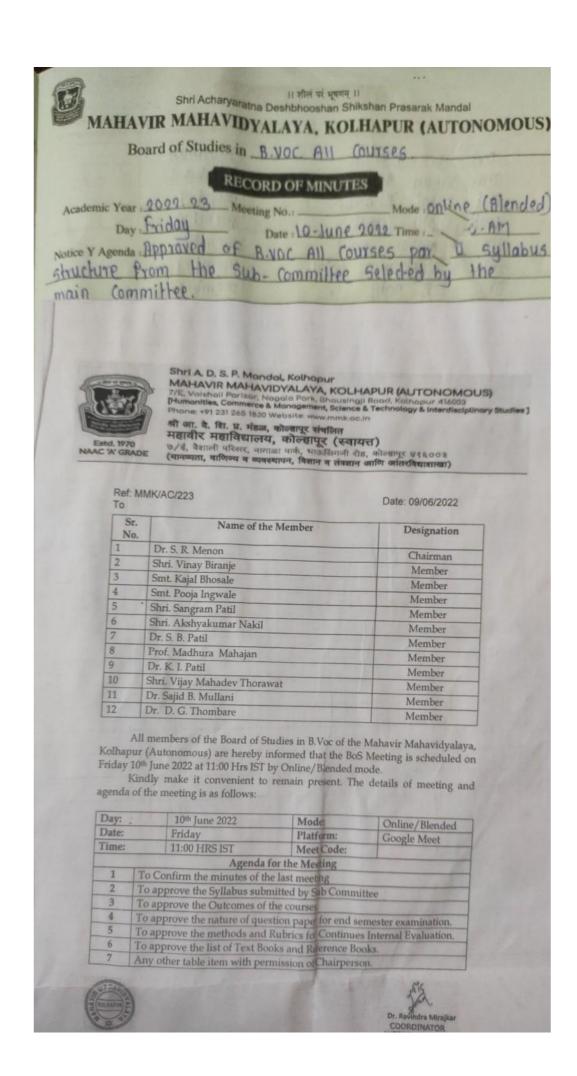

Ref: MMK/AC/223

Date: 09/06/2022

| Sr.<br>No. | Name of the Member           | Designation |
|------------|------------------------------|-------------|
| 1          | Dr. S. R. Menon              | Chairman    |
| 2          | Shri. Vinay Biranje          | Member      |
| 3          | Smt. Kajal Bhosale           | Member      |
| 4          | Smt. Pooja Ingwale           | Member      |
| 5          | Shri. Sangram Patil          | Member      |
| 6          | Shri. Akshyakumar Nakil      | Member      |
| 7          | Dr. S. B. Patil              | Member      |
| 8          | Prof. Madhura Mahajan        | Member      |
| 9          | Dr. K. I. Patil              | Member      |
| 10         | Shri. Vijay Mahadev Thorawat | Member      |
| 11         | Dr. Sajid B. Mullani         | Member      |
| 12         | Dr. D. G. Thombare           | Member      |

All members of the Board of Studies in B.Voc of the Mahavir Mahavidyalaya, Kolhapur (Autonomous) are hereby informed that the BoS Meeting is scheduled on Friday 10th June 2022 at 11:00 Hrs IST by Online/Blended mode.

Kindly make it convenient to remain present. The details of meeting and agenda of the meeting is as follows:

| Day:  | 10th June 2022              | Mode:                  | Online/Blended          |
|-------|-----------------------------|------------------------|-------------------------|
| Date: | Friday                      | Platform:              | Google Meet             |
| Time: | 11:00 HRS IST               | Meet Code:             |                         |
|       | Agend                       | a for the Meeting      |                         |
| 1     | To Confirm the minutes of   | the last meeting       |                         |
| 2     | To approve the Syllabus st  | abmitted by Sub Comm   | ittee                   |
| 3     | To approve the Outcomes     | of the courses.        |                         |
| 4     | To approve the nature of o  | uestion paper for end  | semester examination.   |
| 5     | To approve the methods a    | nd Rubrics for Continu | es Internal Evaluation. |
| 6     | To approve the list of Text | Books and Reference I  | Books.                  |
| 7     | Any other table item with   | permission of Chairpe  | rson.                   |