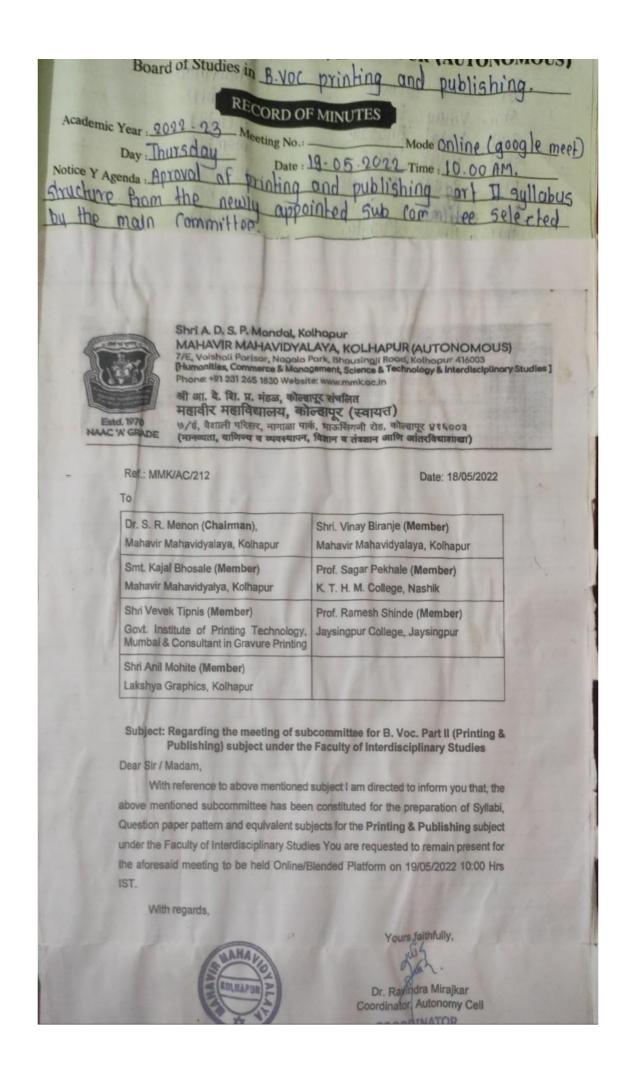

## MAHAVIR MAHAVIDYALAYA, KOLHAPUR (AUTONOMOUS)

Board of Studies in B. VOC Printing & Publish

### \* RECORD OF MINUTES \*

mic Year: 2022 23

Meeting No .:

/ 8/2022 Time:

Shri A. D. S. P. Mandal, Kolhapur

MAHAVIR MAHAVIDYALAYA, KOLHAPUR (AUTONOMOUS)
7/E, Vaishali Parisar, Nagala Park, Bhausingji Road, Kolhapur 416003
[Humanities, Commerce & Management, Science & Technology & Interdisciplinary. Phone: +91 231 265 1830 Website: www.mmk.ac.in

श्री आ, वे. शि. प्र. मंहळ, कोल्हापूर संचलित

महावीर महाविद्यालय, कोल्हापूर (स्वायत्त) ७/ई, वैशाली परिसर, नागाळा पार्क, भाऊसिंगजी रोह, कोल्हापूर ४१६००३ (मानव्यता, वाणिज्य व व्यवस्थापन, विज्ञान व तंत्रज्ञान आणि आंतरविद्याशाखा)

Ref: MMK/AC/223

Date: 09/06/2022

| Sr.<br>No. | Name of the Member           | Designation |
|------------|------------------------------|-------------|
| 1          | Dr. S. R. Menon              | Chairman    |
| 2          | Shri. Vinay Biranje          | Member      |
| 3          | Smt. Kajal Bhosale           | Member      |
| 4          | Smt. Pooja Ingwale           | Member      |
| 5          | Shri. Sangram Patil          | Member      |
| 6          | Shri. Akshyakumar Nakil      | Member      |
| 7          | Dr. S. B. Patil              | Member      |
| 8          | Prof. Madhura Mahajan        | Member      |
| 9          | Dr. K. I. Patil              | Member      |
| 10         | Shri. Vijay Mahadev Thorawat | Member      |
| 11         | Dr. Sajid B. Mullani         | Member      |
| 12         | Dr. D. G. Thombare           | Member      |

All members of the Board of Studies in B.Voc of the Mahavir Mahavidyalaya, Kolhapur (Autonomous) are hereby informed that the BoS Meeting is scheduled on Friday 10th June 2022 at 11:00 Hrs IST by Online/Blended mode.

Kindly make it convenient to remain present. The details of meeting and agenda of the meeting is as follows:

| Day:  | 10th June 2022              | Mode:                  | Online/Blended          |
|-------|-----------------------------|------------------------|-------------------------|
| Date: | Friday                      | Platform:              | Google Meet             |
| Time: | 11:00 HRS IST               | Meet Code:             |                         |
|       | Agend                       | a for the Meeting      |                         |
| 1     | To Confirm the minutes of   | the last meeting       |                         |
| 2     | To approve the Syllabus st  | abmitted by Sub Comm   | ittee                   |
| 3     | To approve the Outcomes     | of the courses.        |                         |
| 4     | To approve the nature of o  | uestion paper for end  | semester examination.   |
| 5     | To approve the methods a    | nd Rubrics for Continu | es Internal Evaluation. |
| 6     | To approve the list of Text | Books and Reference I  | Books.                  |
| 7     | Any other table item with   | permission of Chairpe  | rson.                   |